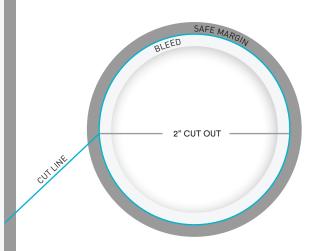

## DOOR HANGER PRINTING

Finished Product Size: 4" wide by 11" high

BLEED - Your file needs to include a 0.125" bleed necessary for production. Bleed is printing that goes beyond the edge of the sheet after trimming. If a bleed is not included in document setup, there is a good chance that there will be a gap between the edge of the printed area and the cut line. This happens because there is a tolerance when cutting the printed piece. More information on bleeds can be found on our website: www.firstpressprint.com

SAFE MARGIN - Your file needs to include a 0.125" safe margin necessary for production. Safe margin is the area around the edge of the sheet. If the safe margin is not included in document setup, there is a chance that the art close to the edge will get cut off due to machine shift during cutting. This happens because there is a tolerance when cutting the printed piece. More information on Cutting Tolerance can be found on our website: www.firstpressprint.com