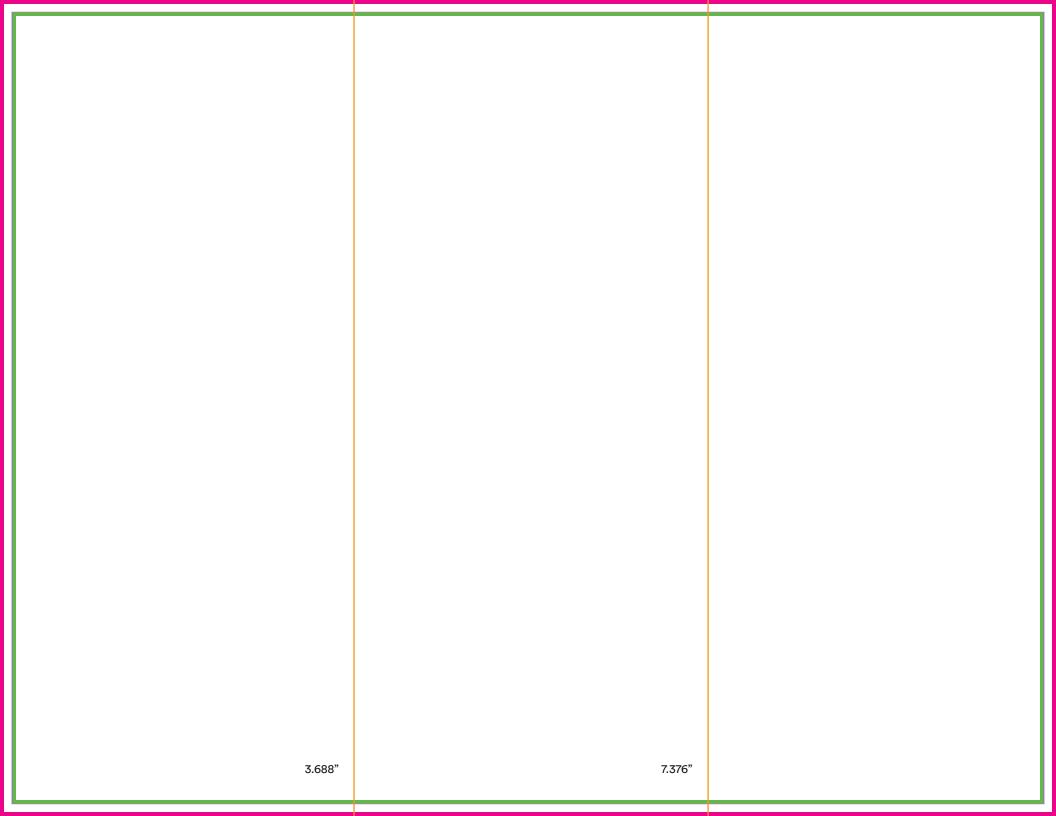

**FOLD LOCATIONS**: The orange lines indicate where the folds will be.

3.625"

7.313"