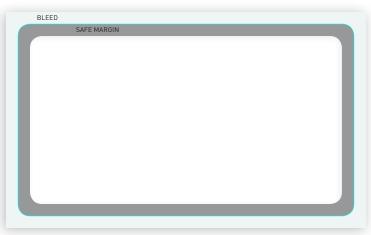

## CUSTOM BUSINESS CARD PRINTING

Finished Product Size: 3.5" wide by 2" high

BLEED - Your file needs to include a 0.125' bleed necessary for production. Bleed is printing that goes beyond the edge of the sheet after trimming. If a bleed is not included in document setup, there is a good chance that there will be a gap between the edge of the printed area and the cut line. This happens because there is a tolerance when cutting the printed piece. More information on bleeds can be found on our website: www.firstpressprint.com

SAFE MARGIN - Your file needs to include a 0.125' safe margin necessary for production. Safe margin is the area around the edge of the sheet. If the safe margin is not included in document setup, there is a chance that the art close to the edge will get out off due to machine shift during cutting. This happens because there is a tolerance when cutting the printed piece. More information on Cutting Tolerance can be found on our website: www.firstpressprint.com