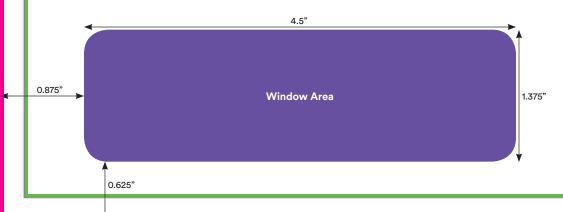

## #10 STANDARD POLYWINDOW ENVELOPE

Finished Product Size: 9.5"W x 4.125"H

SAFE MARGIN: Your file needs to include a 0.25" safe margin necessary for production. Safe margin is the area around the edge of the sheet. The safe margins on envelopes are larger than our other printing products and we are unable to print all the way to the edge of the envelope. Please ensure there is no art inside of the safe margin for envelopes. For more information on Cutting Tolerance, visit our website: support.smartpress.com/print-file-preparation/cutting-tolerance