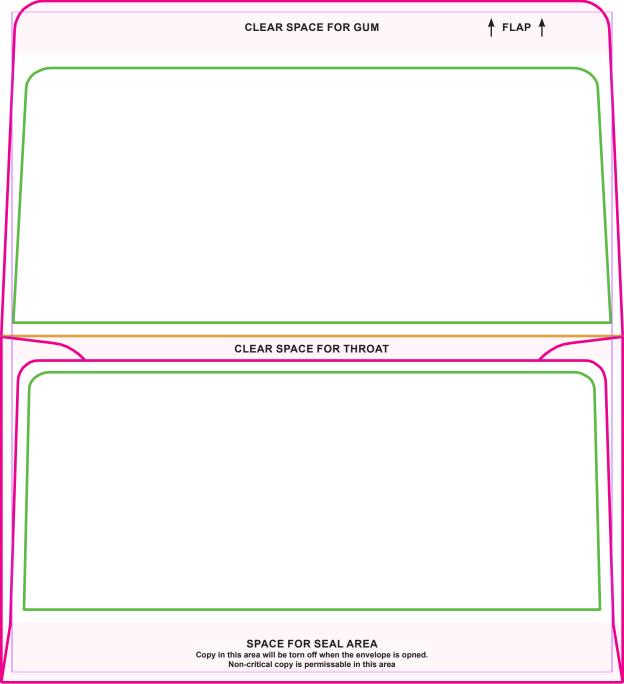

## #6 3/4 REMITTANCE ENVELOPE

Finished Product Size: 6.5"W x 3.625"H

SAFE MARGIN: Your file needs to include a 0.25" safe margin necessary for production. Safe margin is the area around the edge of the sheet. The safe margins on envelopes are larger than our other printing products and we are unable to print all the way to the edge of the envelope. Please ensure there is no art inside of the safe margin for envelopes. For more information on Cutting Tolerance, visit our website: www.firstpressprint.com

CUT LINE (FINISHED SIZE): This is where your artwork will be trimmed.

BLEED: We are unable to have artwork bleed on envelopes.

FOLD LOCATIONS: The orange lines indicate where the folds will be.

Smartpress 950 Lake Drive Chanhassen, MN 55317