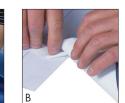

### Step 3

(A) Lay the banner fat, printed side up and align the banner to the top of the tape leader. (B) On the Base (1) remove the strip of protective paper to expose the adhesive while frmly and evenly pressing the bottom of the banner onto the adhe- sive. (C) Gently smooth out any bubbles or wrinkles where the banner and tape leader connect.