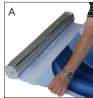

# Step 2

2

Remove both End Caps (A) from the Banner Rail and snap the Banner Rail (3) open. Fully insert the top edge of the Banner into the groove of the Banner Rail 3) and snap it shut (B).