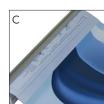

### Step 3

(A) Lay the banner fat, printed side up and align the banner to the top of the tape leader. (B) On the Base (1) remove the strip of protective paper to expose the adhesive while frmly and evenly pressing the bottom of the banner onto the adhe- sive. (C) Gently smooth out any bubbles or wrinkles where the banner and tape leader connect.