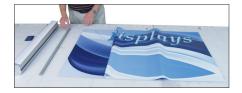

#### Step 1

Remove all parts from the bag. Place the banner on a clean, fat surface.