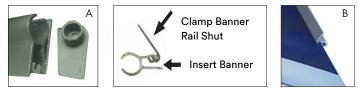

# Step 2

2

Remove both End Caps (A) from the Banner Rail and snap the Banner Rail (3) open. Fully insert the top edge of the Banner into the groove of the Banner Rail 3) and snap it shut (B).